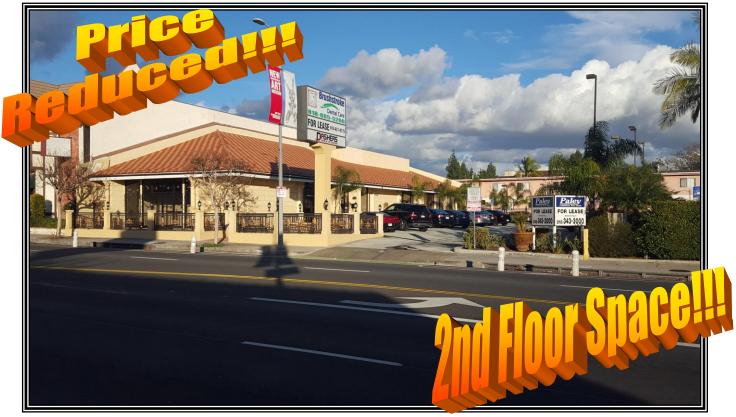

## Prime Northridge Office Space for Lease 9320 RESEDA BOULEVARD

**LOCATION:** 9320 Reseda Boulevard

Northridge, Ca 91324

**SIZE:** 2<sup>nd</sup> Floor – 1,300 +/- square feet available

**RENTAL RATE:** \$2,995.00 per month, Plus Electric & Gas

**PARKING:** Excellent parking for customers & employees

**AVAILABLE:** June 2025

**COMMENTS:** \* Excellent visibility on busy Reseda Boulevard

\* Cal State Northridge adjacent

\* Many area amenities in walking distance

\* 24-hour access (no elevator)

\* Great signage available

\* Private restroom